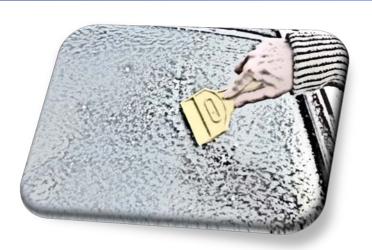

## B 2000 EIS STOP mit Sprühpistole B 2000 Ice Stop with Sprayer

B 2000 Ice Stop is completely harmless.

B 2000 Ice Stop avoids frozen windscreens and works preventively. B 2000 Ice Stop doesn't require anymore the boring ice-scratching in the morning, after having been in the cinema, after a long weekend.

B 2009-500 500 ml p.Box 24 pcs.