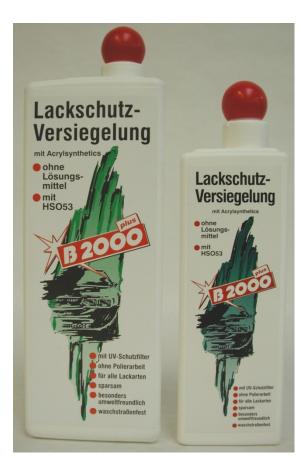

## PAINT PROTECTION SEALER NEW |

### For the new paint generation

#### **B 2000 PAINT PROTECTION:**

The ingredients of **B 2000 Paint Protection** with arcrylsynthetic and HS053 have been set up especially to meet latest standards.

The use of HS053 is the technically highest developed and longest lasting method of paint care and protection with an incomparable gloss.

**B 2000 Paint Protection** is uncomparable harmless and highly recommended for :

- All kinds of paints, like Nitro, synthetic and acrylic paints, as well as new and metalisized paints; Repair; Boat paints etc.
- Chrome, Nickel, Brass, Copper, Aluminium
- Plastic, Polyester, Plexiglass, Rubber, Adhesives.

B 2000-3000 3000 ml p.Box 06 pcs. B 2000-1000 1000 ml p.Box 20 pcs. B 2000- 500 500 ml p.Box 24 pcs. B 2000- 300 300 ml p.Box 24 pcs.